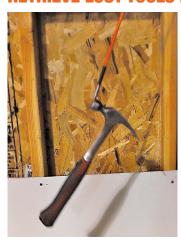

#### OST TOOLS FROM INSIDE WALLS

Magnetic Fish Rod Tip is strong enough to pick up a framing hammer lost in the wall.

Threads into the Eagle Tool Fish Sticks, Greenlee 1/4 in., and Klein 1/4 in. fiberglass fish rods.