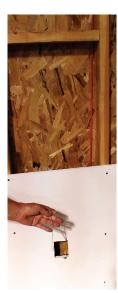

### **USE THE NEW NOODLE KIT TO PULL WIRES** WHEN YOUR FISH ROD IS NOT CLOSE ENOUGH.

1. Attach metal chain to the end of a Fish Rod. Drop it down the wall.

2. Attach the Magnetic Tip to the end of another Fish Rod. Retrieve the chain in the wall.