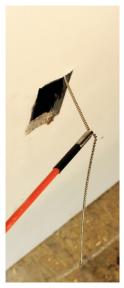

### **USE THE NEW NOODLE KIT TO PULL WIRES** WHEN YOUR FISH ROD IS NOT CLOSE ENOUGH.

1. Attach metal chain to the end of a Fish Rod. Drop it down the wall.

2. Attach the Magnetic Tip to the end of another Fish Rod. Retrieve the chain in the wall.

#### OST TOOLS FROM INSIDE WALLS

Magnetic Fish Rod Tip is strong enough to pick up a framing hammer lost in the wall.

Threads into the Eagle Tool Fish Sticks, Greenlee 1/4 in., and Klein 1/4 in. fiberglass fish rods.