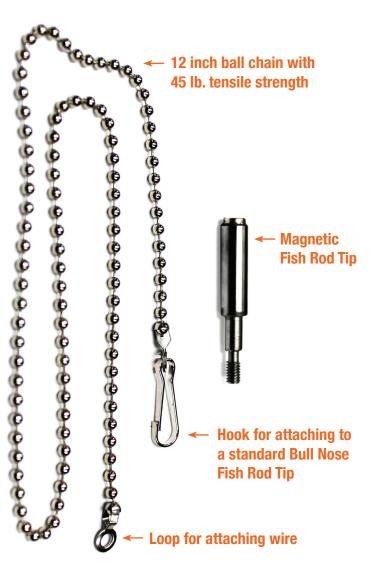

#### **MADE IN USA**

Item #: ETF NOODLE KIT

Product Description: Ball Chain and Magnet Accessory Kit for

Fiberglass Fish Rod

Includes: 12 Inch Ball Chain Noodle, Magnetic Fish Rod Tip

### **USE THE NEW NOODLE KIT TO PULL WIRES** WHEN YOUR FISH ROD IS NOT CLOSE ENOUGH.

1. Attach metal chain to the end of a Fish Rod. Drop it down the wall.

2. Attach the Magnetic Tip to the end of another Fish Rod. Retrieve the chain in the wall.

#### OST TOOLS FROM INSIDE WALLS

Magnetic Fish Rod Tip is strong enough to pick up a framing hammer lost in the wall.

Threads into the Eagle Tool Fish Sticks, Greenlee 1/4 in., and Klein 1/4 in. fiberglass fish rods.