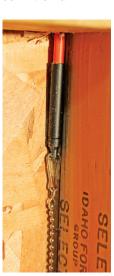

### **USE THE NEW NOODLE KIT TO PULL WIRES** WHEN YOUR FISH ROD IS NOT CLOSE ENOUGH.

1. Attach metal chain to the end of a Fish Rod. Drop it down the wall.

2. Attach the Magnetic Tip to the end of another Fish Rod. Retrieve the chain in the wall.