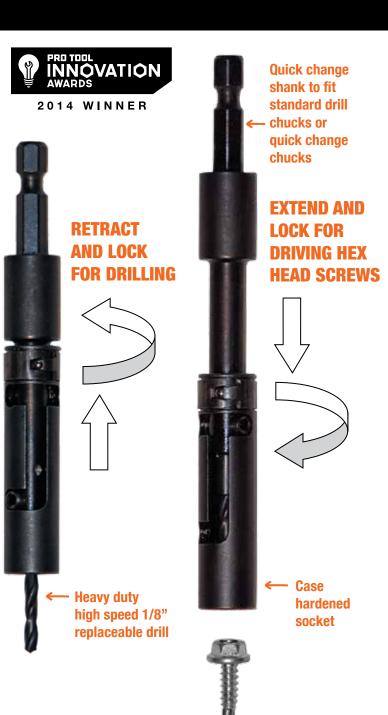

## SAFETY AND EFFICIENCY IN DRILLING AND DRIVING SHEET METAL SCREWS

Current tools for drilling and driving sheet metal screws have two or three separate pieces that are prone to getting lost or falling on workers below.

**Problem solved.** The Sheet Metal Installation Tool is conveniently slid and locked out of the way of the drill. No need to remove from driver, creating a much safer environment for workers below. Less time and money is spent on replacing lost tools.