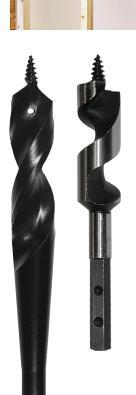

## REACH FARTHER WITH OUR NEW INSTALLER BIT EXTENSION

- Three flat non-slip grip on the chuck end
- Fish accommodation hole in the shank
- Longer lasting black oxide finish

Available in 36" and 54" lengths

MADE IN USA

Custom slip resistant Nylon patch set screws

Connect to either a standard cable bit or any 1/4" hex shank drill bit

TOUGH ON ANY JOB SITE

The Eagle Tool 1/4" Cable Bit Extension is ideal for electricians and cable installers who need to extend their drilling reach and capability when drilling through walls, studs, raftors and between floors.

It is quick and easy to connect to any standard cable bit or 1/4" hex shank drill bit. Slide the drill bit in and tighten the set screws.

This extension comes in 2 lengths; 36" and 54". Be prepared for any drilling situation by keeping both in your tool arsenol.